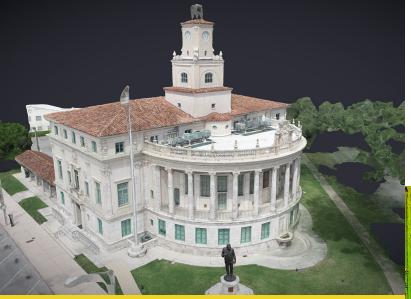

## **CORE COMPETENCIES**

AccuMap Models creates 360 virtual tours, 3D Point Clouds, and Photogrammetry models, which can be viewed on the cloud or a computer with Pix4D or other point cloud viewer. Within the point cloud you can derive volumetric, linear, and spatial measurements, or the exact X,Y,Z location of any point within the model with 1-3 cm of accuracy. The hundreds of photos that create the 3D photogrametry model can be retained as insurance proof in case of natural disasters or any damage should happen to the buildings or structure. All the data for this work is collected by FAA certified drone pilots, which in some cases, do not need to access the site, therefore eliminating the risk of accidents within the site.