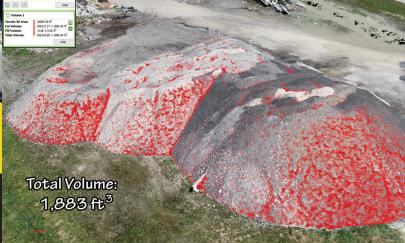

### **CORE COMPETENCIES**

AccuMap Models creates Highway and Transportation Infrastructure Models, Point Clouds, and Photogrammetry, with most results in 3-5 days. Within the Point Cloud you can derive volumetric, linear, and spatial measurements, or the X,Y,Z coordinate of any point with 1-3 cm of accuracy. Construction progress can be measured and maintained for historic records. Accurate volume for stock pile, debris, or fill can be obtained with just a few clicks. Up-to-date models provide a wealth of information for planning and avoiding costly errors. The data for this work is collected by FAA certified drone pilots which, in most cases, do not need to access the site, therefore eliminating the risk of accidents within the site.

#### **Our Point Clouds:**

- Can reduce construction errors
- Provide a cost-efficient method of keeping up-todate, measurable site models and inventory
- Provide verifiable construction progress
- FAA Certified Drone Pilots
- Fully Insured
- Digital Surface Models (DSM)
- Digital Terrain Models (DTM)
- Orthomosaic and Contour Maps
- Photography: 360, Aerial, Thermal, Multispectral